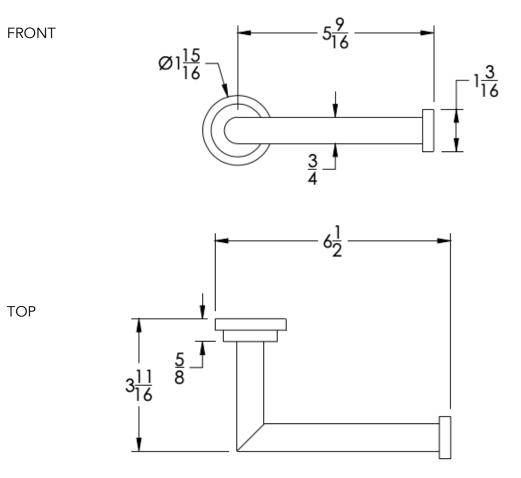

COLLECTION FORM CLASSIC TISSUE HOLDER

Dimensions in inches

SIDE

NOTE: Dimensions subject to change without notice.