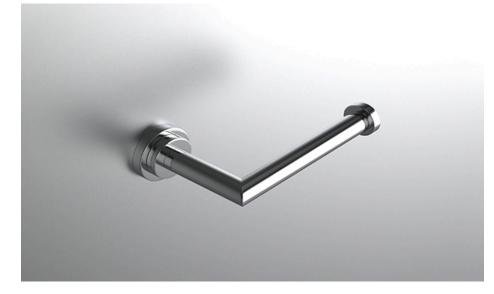

## **COLLECTION FORM CLASSIC**

TISSUE HOLDER

| Model                |                                                             | Product                     | Finishes Available                                               |
|----------------------|-------------------------------------------------------------|-----------------------------|------------------------------------------------------------------|
| FMC-TPHR<br>FMC-TPHL | Tissue Holder (Facing Right)<br>Tissue Holder (Facing Left) |                             | Multiple finishes available. Over 23 finishes<br>to choose from. |
|                      |                                                             |                             |                                                                  |
| FINISHES             | Polished (-P)                                               | Antique Copper (-ACOP)      | Polished Gold (-PGLD)                                            |
|                      | Brushed (-B)                                                | Polished Brass (-PBRS)      | Brushed Copper (-BCOP)                                           |
|                      | Brushed Gold (-BGLD)                                        | Matte White (-WHT)          | Brushed Rose Gold (-BRGD)                                        |
|                      | Matte Black (-BLK)                                          | Brushed Modern Bronze (-BMB | RZ) Brushed Black (-BRBLK)                                       |
|                      | Oil Rubbed Bronze (-ORB)                                    | Glossy White (-GWHT)        | Polished Black (-PBLK)                                           |
|                      | Brushed Brass (-BBRS)                                       | Polished Rose Gold (-PRGD)  | Antique Nickel (-ANKL)                                           |
|                      | Brushed Bronze (-BBRZ)                                      | Unlacquered Brass (-UBRS)   | Black Nickel (-NKBL)                                             |
|                      | Antique Brass (-ABRS)                                       | Polished Nickel (-PNKL)     |                                                                  |