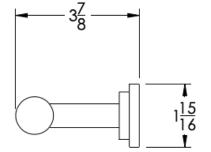

COLLECTION FORM CLASSIC TISSUE HOLDER

Dimensions in inches

SIDE

NOTE: Dimensions subject to change without notice.